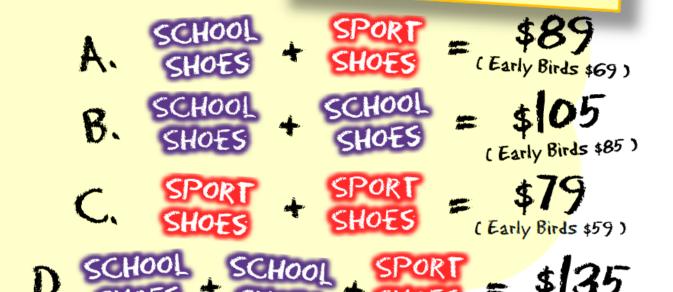

# Early Birds Get Further \$20 Off !!

- Order and pay \$10 deposit before 17/12/21, then pick up in Jan.
- All purchased shoes can be changed in sizes anytime provided that they are unworn.

The above are Come to Us prices. Only \$10 will be charged for Home Fitting on deliver ©