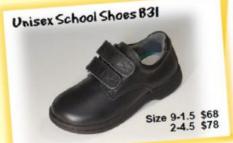

# Early Birds Get Further \$20 Off !!

- Order and pay \$10 deposit before 17/12/21, then pick up in Jan.
- All purchased shoes can be changed in sizes anytime provided that they are unworn.

The above are Come to Us prices. Only \$10 will be charged for Home Fitting on deliver ©