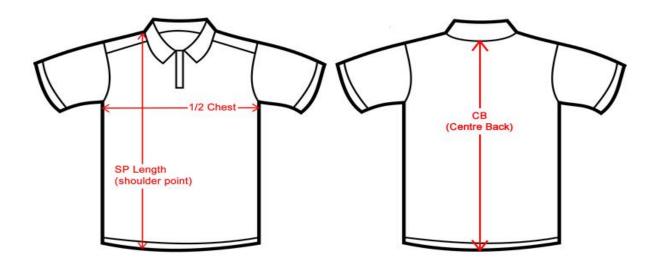

#### **Shirts and Jacket:**

Chest – Measure the chest at the fullest part placing the tape measure under the arms.

Length – Measure from the base of neck to the waist.

#### **Measuring garments**

Chest – Measure around the fullest part of the chest

Body Length – the body length is measured from neck seam to the bottom of the shirt.