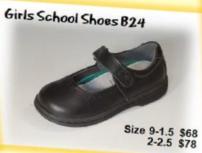

# Early Birds Get Further \$20 Off !!

- Order and pay \$10 deposit before 17/12/21, then pick up in Jan.
- All purchased shoes can be changed in sizes anytime provided that they are unworn.

The above are Come to Us prices. Only \$10 will be charged for Home Fitting on deliver ©